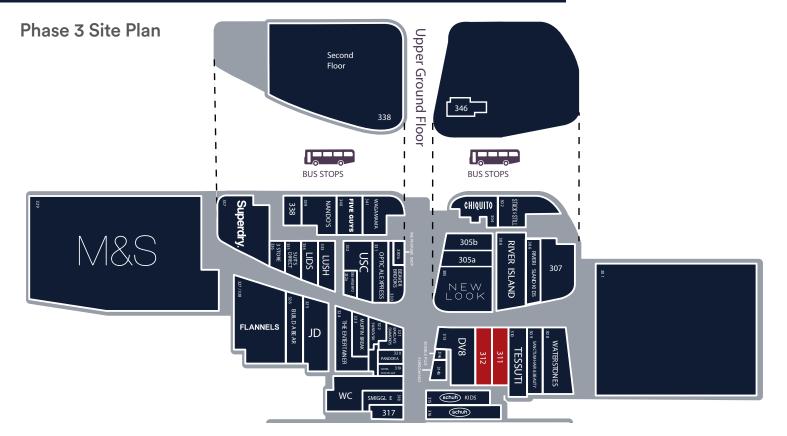

# Phase 3 Unit 311-312, The Centre, Livingston, EH54 6HR

- Ground and first floor retail premises
- Directly opposite New Look and River Island
- Other nearby retailers include JD Sports, Flannels and Pandora