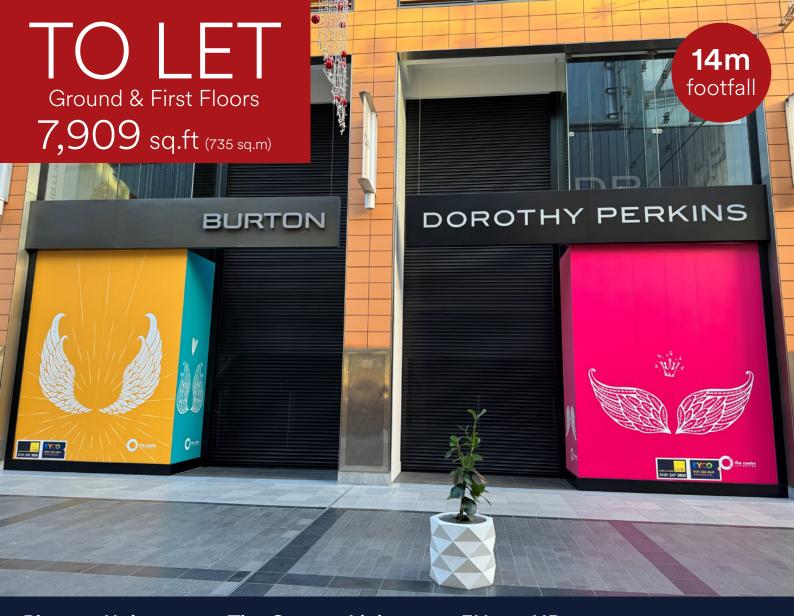

# Phase 3 Unit 311-312, The Centre, Livingston, EH54 6HR

- Ground and first floor retail premises
- Directly opposite New Look and River Island
- Other nearby retailers include JD Sports, Flannels and Pandora

| Areas (approx. NIA) | Sq.ft | Sq.m |
|---------------------|-------|------|
| Ground Floor        | 4,401 | 409  |
| First Floor         | 3,508 | 326  |
| TOTAL               | 7,909 | 735  |