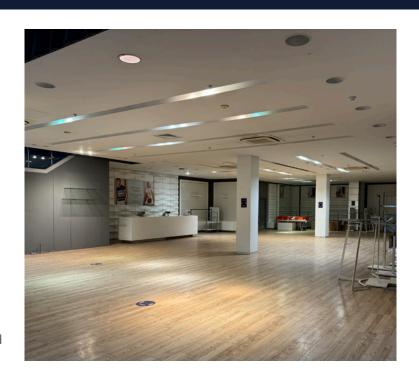

# Phase 3 Unit 311-312, The Centre, Livingston, EH54 6HR

- Ground and first floor retail premises
- Directly opposite New Look and River Island
- Other nearby retailers include JD Sports, Flannels and Pandora