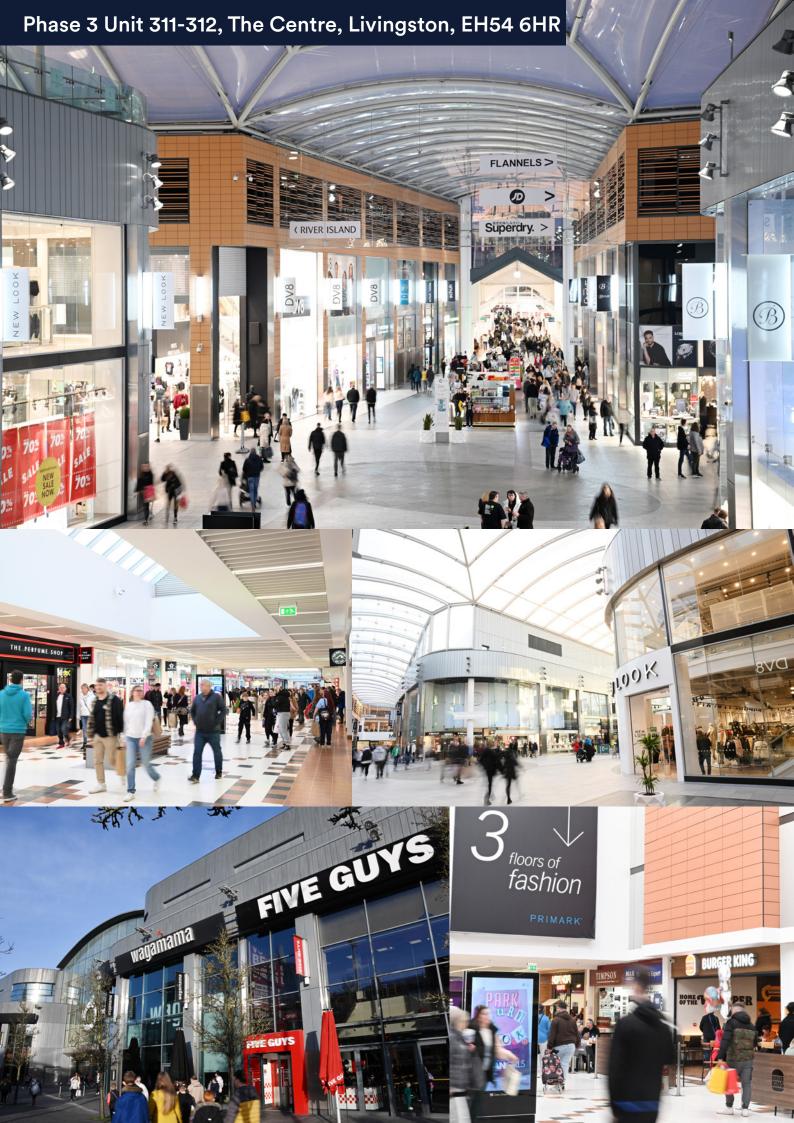

### **Description**

The Centre Livingston offers 7,200 car parking spaces. With key fashion anchors including Flannels, River Island, Primark, JD, M&S, H&M and Schuh. The Centre is the natural choice for the fashion-conscious shopper. This offer is bolstered by other popular retailers such as Boots, Superdrug and F&B outlets including Five Guys, Wagamama, Nando's, Subway and Greggs. It benefits from circa 1,166,666 visitors a month.

#### Location

Approximately 14 miles west of Edinburgh and 35 miles east of Glasgow. Livingston has key transport links to both cities by way of a central bus terminal, two train stations and connections to Scotland's central road network.